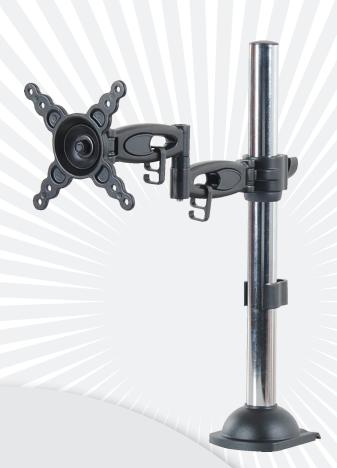

## MODEL ADM702

## Lifestyle monitor mount

Height adjustable dual arm desk mount, single monitor, 336mm extension. Provides a broad range of motion for viewing displays and from multiple angles and heights. Ergonomic solution for a home or office providing excellent adjustability. Adjustable tension in individual pivot points; touchscreen compatible.

## **SPECIFICATIONS**

SUGGESTED SCREEN SIZES 10" - 24"

MOUNTING PATTERN 100x100 mm (max.)

MAXIMUM LOAD 6kg (13.2 lbs) TILT RANGE

5 degrees up, 15 degrees down

VESA HOLE PATTERNS 75x75mm or 100x100mm

Extension

The arm extends forward to a maximum of 336mm

## FEATURES AND BENEFITS

HEIGHT ADJUSTMENT Adjust to your optimal height for an ergonomic fit

CABLE MANAGEMENT Cable management system gathers and routes your cables neatly MOUNTING OPTIONS C-clamp

FINISH Black